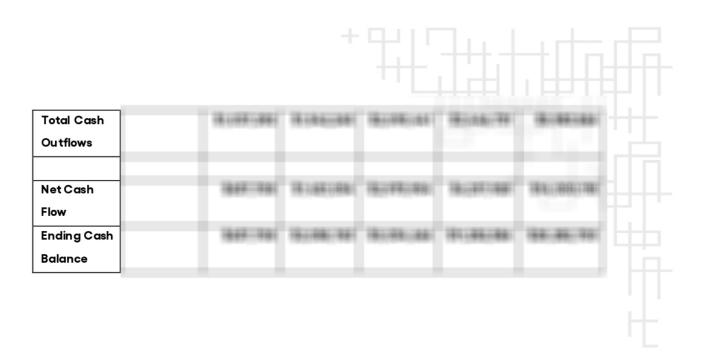

|            | 19-1        |           |            |              |  |  |