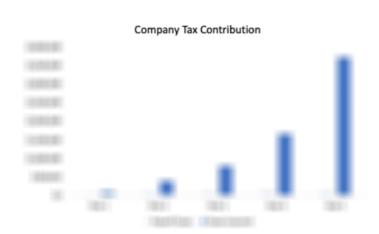

s will increase with Company's growth, thus increasing total taxes paid. The chart shows the projected increase in both net income and payroll taxes through the years.

| Company Tax Contribution           |        |          |          |           |          |  |  |  |  |
|------------------------------------|--------|----------|----------|-----------|----------|--|--|--|--|
| Year 1 Year 2 Year 3 Year 4 Year 5 |        |          |          |           |          |  |  |  |  |
| Payroll Taxes                      | 199186 | TEAGER   |          | 788/786   |          |  |  |  |  |
| Taxes Incurred                     | 788777 |          |          | 1818786   |          |  |  |  |  |
| Total Tax Contribution             | 干班班    | TRANSPIT | TRAFFARE | 357791299 | 19381176 |  |  |  |  |



Apart from contribution in US economy through taxation (at the federal and provincial level), the Company has identified the following secondary benefits to the US economy:

Employment Opportunities. By hiring around 12 employees (not including
the founders) over the five years at competitive wages, the Company will
create long-term employment opportunities. Furthermore, the Company
aims foster an inclusive environment that enables individuals with
communication disabilities. With this move, the Company will indirectly
contribute to employment rates.

- Supporting the Entertainment Industry. By collaborating with US-based companies, talent, and technical crews for content creation, Company ABC can contribute to the growth and sustainability of the US entertainment industry.
- Stimulating