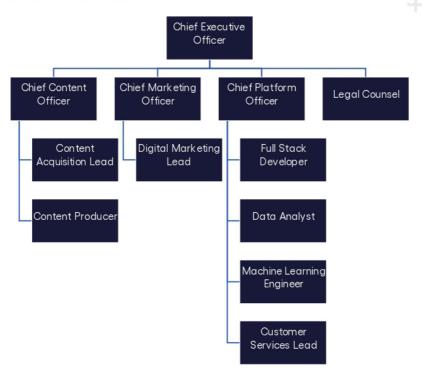

ny's
  management committee on an ongoing basis. Company ABC will
  ensure legal compliance to regulation issued by authorities who are
  responsible for the administration and processing of the greater part
  of intellectual property in US.

# Customer Relationship Management

For effective and efficient customer relationships, a chatbot and a ticket management solution will be integrated with the platform. The chatbot will be the first respondent to all user queries. In case the chatbot is unable to resolve the user query, it will register a ticket in the name of the user with the platform support team. The support team will not only resolve the ticket but will also get in touch with the customer for confirmation and further guidance.

## **Human Resources**

# Organizational Structure



# Management Team

CHARLES OF THE PROPERTY OF THE

# Staffing Requirements

The Company's hiring forecast is outlined in the following table:

|  |   | Year 4 | Year 5 |
|--|---|--------|--------|
|  |   |        |        |
|  |   |        |        |
|  | = |        |        |

| Chief Marketing Officer   |     |  |    |   |  |
|---------------------------|-----|--|----|---|--|
| Chief Platform Officer    | -   |  |    |   |  |
| Legal Counsel             |     |  |    |   |  |
| Customer Services         | -   |  |    |   |  |
| Representative            |     |  |    |   |  |
| Content Acquisition Lead  |     |  |    |   |  |
| Content Producer          | 100 |  |    |   |  |
| Digital Marketing Lead    |     |  |    |   |  |
| Full Stack Developer      |     |  |    |   |  |
| Data An