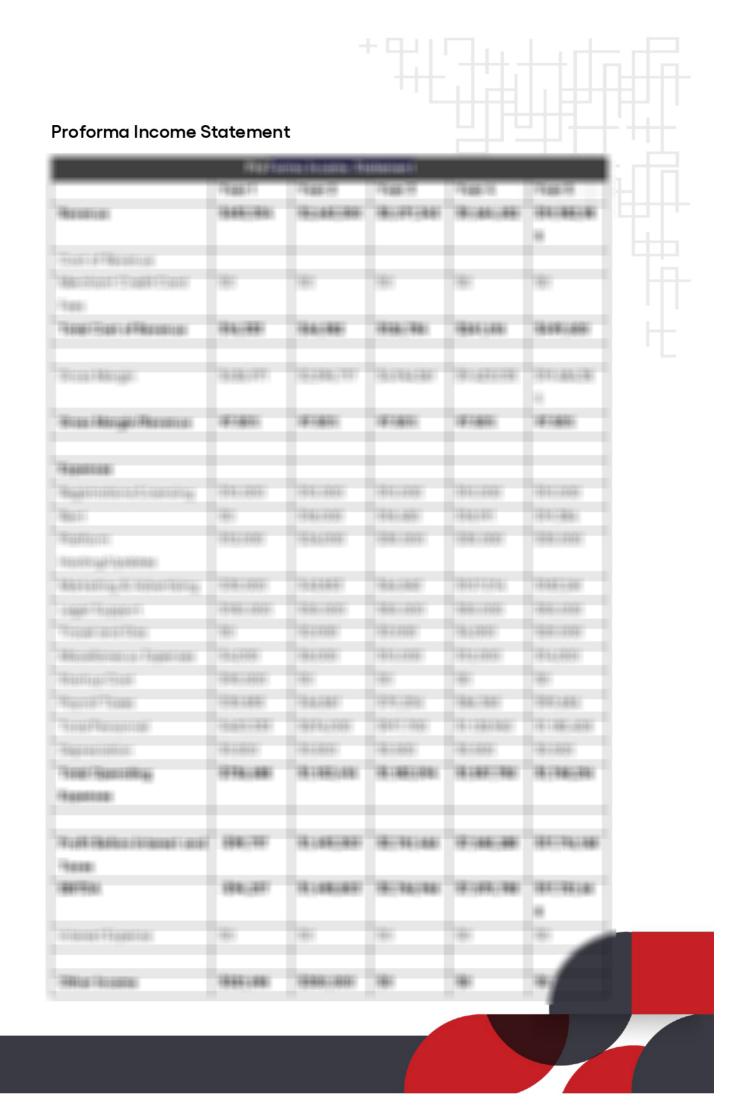

E C00::00   |  |  |  |  |
| Total Operating     | 1945-90  | BOARDON.   | BUTTER     | BURNISE   | H1105:05     |  |  |  |  |
| Revenue             |          |            |            |           |              |  |  |  |  |
|                     |          |            |            |           |              |  |  |  |  |
| Other Income        |          |            |            |           |              |  |  |  |  |

| Settlements,                    | 1931/46   | 199000     | 101         |         | - 10  |
|---------------------------------|-----------|------------|-------------|---------|-------|
| Damages etc. Total Other Income | 1881.00   | 1880()881  | 181         | 181     | 101   |
| Total Income                    | 161771100 | 19-145-100 | 101/77/2007 | BOALUE. | H-100 |





# **Proforma Cash Flows**

| Pro Forma Cash Flow |